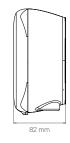

Model Pulsar Plus Cable length 5m (7m optional)[1] Connector type Type 1 (SAE J1772) or Type 2 (IEC 62196-2) 166x163x82 mm (without cable) Dimensions 1 kg (without cable) Weight Operating temperature -25°C to 40°C Storage temperature -40°C to 70°C CE Mark

#### **Dimensions**

- [1] Only available for Type 2 3P chargers.
- [2] 3P only available for Type 2.[3] Type A or Type B according to local regulations.