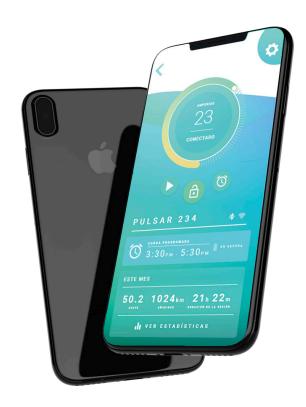

# Wallbox App

Manage all your device settings from your mobile phone or tablet through the Wallbox application.

- Acts as a link between the charger and the myWallbox portal via Bluetooth.
- Set up your device and get access to your consumption.
- Program charging sessions when energy price is lower.
- Set the charging current according to your needs or lock and unlock your charger to avoid misuse. All with a single click.