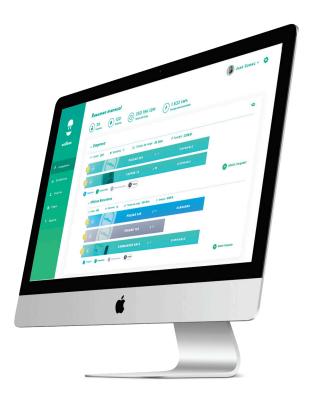

## myWallbox Portal

The myWallbox cloud platform allows you to configure, monitor and remotely manage your charger, via mobile app or web portal. It is suitable for private and business use.

- Information and management in real time: Access from any device to get information about consumption, charging time, energy cost or your charger's active and uploaded sessions.
- Regular reports: Easily download all information on energy consumption, costs, uploaded sessions, historical data and much more, whenever you need it.
- Remote configuration: Set the charging current according to your needs or lock and unlock your charger to avoid misuse.
  All with a single click.