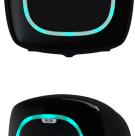

#### Wallbox Pulsar Plus

Wallbox Pulsar Plus is a practical, intelligent charging system for electric vehicles and plug-in hybrids, which connects to the myWallbox charging management platform using Wi-Fi or Bluetooth. The Pulsar Plus comes with the addition of integrated DC leakage protection as standard.

Pulsar Plus is compact, at just 16 cm square, and features the most advanced technology to provide maximum charging performance. Pulsar Plus easily adapts to any installation, in private garages or shared parking.

### **Key Features**

- Always connected via Wi-Fi or Bluetooth.
- · Compact design.
- · Optimize your charging infrastructure and reduce charging times with Power Boost technology.
- · Integrated charging status lights.
- Integrated DC leakage protection.