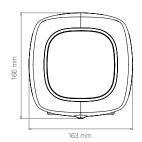

Model Pulsar Plus Cable length 5m (7m optional)[1] Connector type Type 1 (SAE J1772) or Type 2 (IEC 62196-2) 166x163x82 mm (without cable) Dimensions 1 kg (without cable) Weight Operating temperature -25°C to 40°C Storage temperature -40°C to 70°C CE Mark

#### **Dimensions**

- [1] Only available for Type 2 3P chargers.
- [2] 3P only available for Type 2.[3] Type A or Type B according to local regulations.